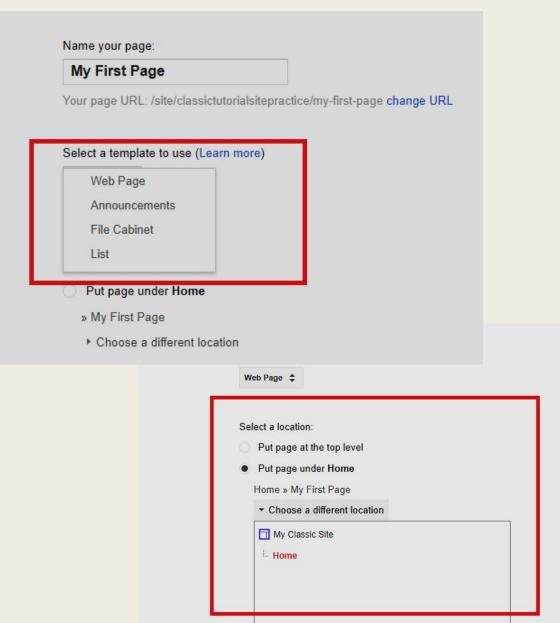

#### 7. NEW PAGES

- First you will need to name your page.
- Next you will have the option to select what type of page it will be.
  - A "Web Page" will look and be able to do what you just saw with your Home Page. This is standard and recommended for most projects.
  - An "Announcements" page will host posts or blogs that can keep being added to the site. The style of the page is the same as the Web Page when constructing.
  - A "File Cabinet" will hold a repository or list of documents you upload to your site and can be useful for a classroom setting where students could access files, per say.
  - A "List" is just that, a customizable list you can make for yourself.
- Lastly you will need to select a location for the page as a main page or "subpage". For example, if you are creating a site about Dogs and Cats, you might make a main "Dog" page, then several "subpages" of types of dog: "German Shepherd", "Poodle", etc.