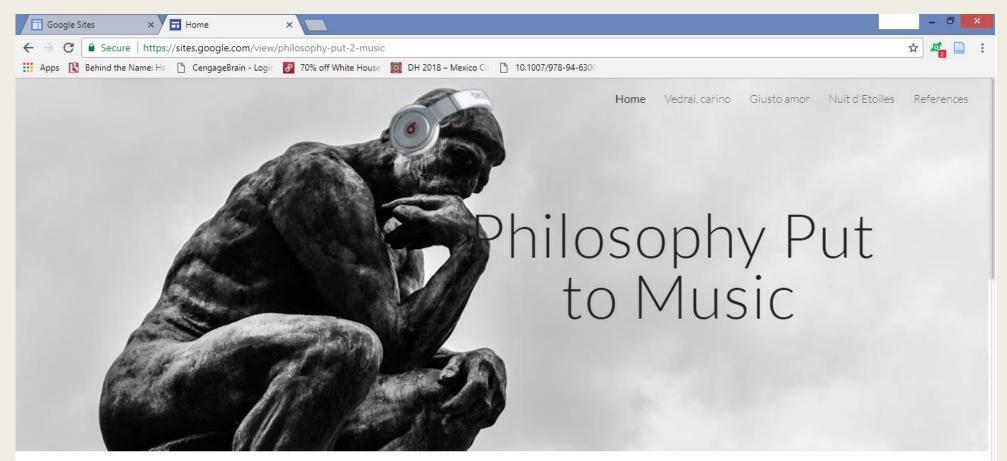

#### **NEW GOOGLE SITES**

Welcome! As a member of Hope College's Mellon Scholar Program I have mellonized my course Philosophy of Art with the wonderful Professor Gregory Bassett. As a result of this "mellonization" process, I have produced a project that weds my love of music with my equal love of philosophy: I selected, prepared, and performed three vocal solos and discussed philosophy of art concepts that pertain to each song. This website is the tangible, "essay" form of what was a formal vocal and philosophical presentation held in the Jack Miller Center's Howard Recital Hall on December 3rd, 2015.