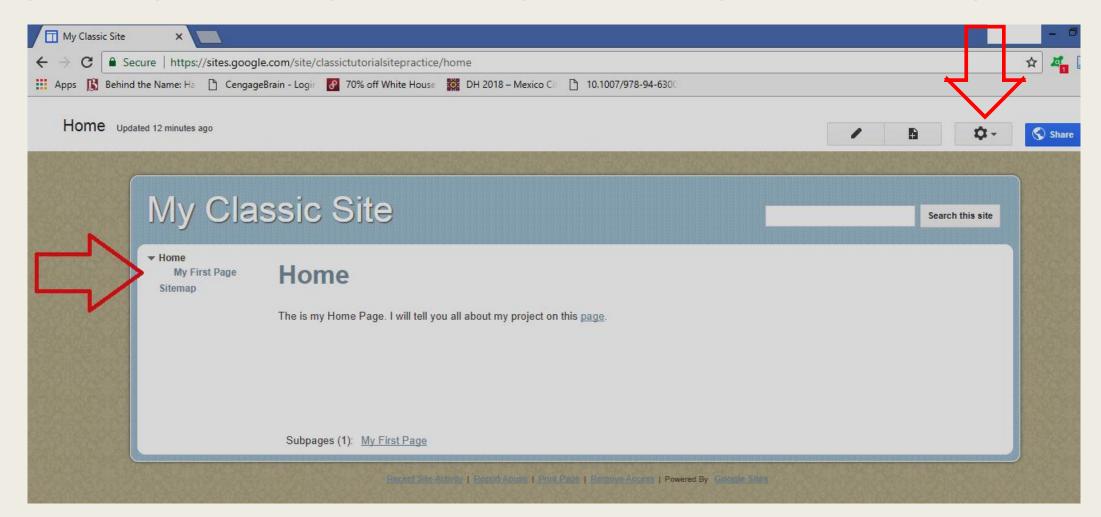

#### 8. SITE NAVIGATION

How you structure your pages will affect how they appear on the side bar on the left, and will affect how users experience and navigate your site. The default settings are on the left-hand side, a "Sitemap" link that leads to a page listing all your pages and posts, and at the bottom of each page are links to each subpage. To change your navigation bar settings, click the settings button with the gear icon in the upper right corner.

#### 8. SITE NAVIGATION

#### Select Edit Site Layout

- At the top of the page is a list of icon options for your navigation. You can now remove or keep your site Header (which is what states the name of your site and the Search bar at the top of each page)
- You can also remove, edit, and move your left side bar, by clicking on the plus sign icon or writing utensil icon in the upper right corner of the side bar.
- You can add or remove "Horizontal Navigation" which shows a list of tabs of your pages horizontally across the top of each page.
- You can also add or remove a custom footer.