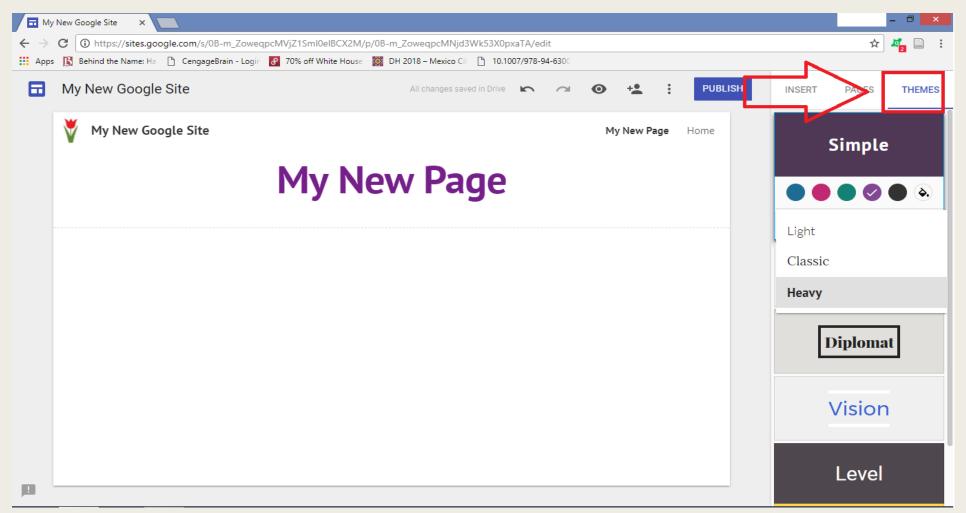

#### 6. THEMES

To alter your overall website theme, including colors and fonts, click **Themes** in the upper right corner. Select the theme you want and customize as you choose.