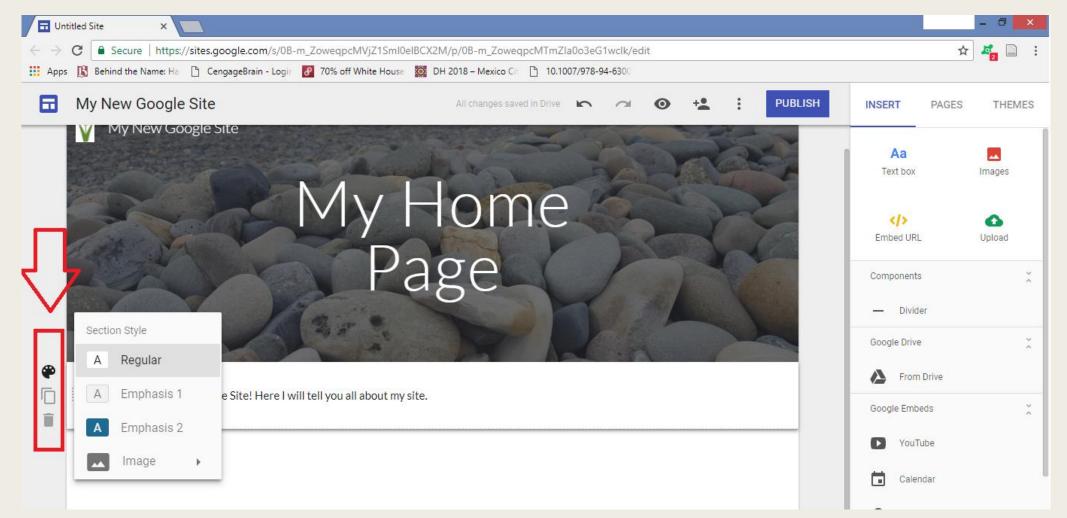

You can also make a background color or photo block around your text by clicking on the painter's palette icon to the left of the text box. Here you can also delete or duplicate the text box as needed.