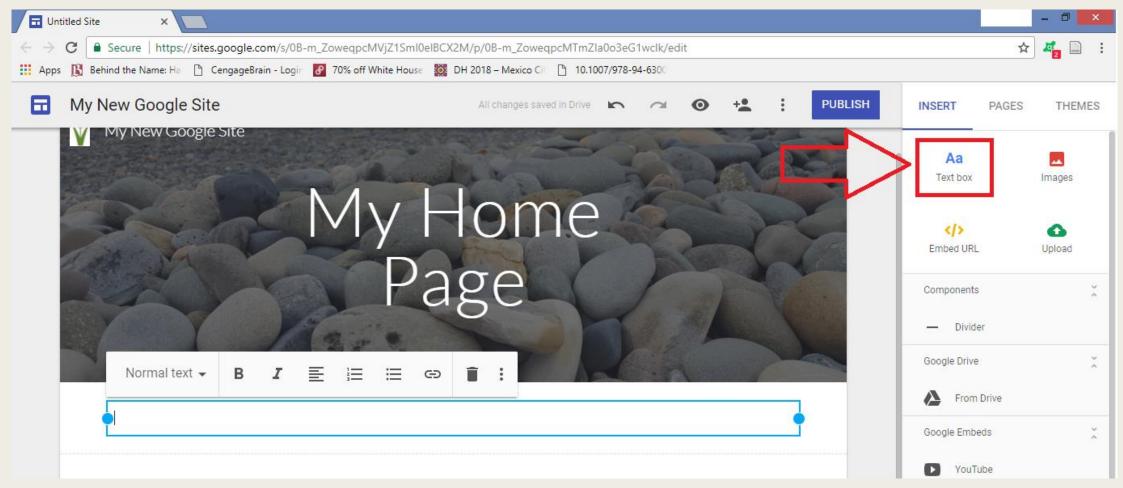

To add media or text to your page, click **Insert** on the top right corner then click on the **Text** icon. A text box with typical text editing functions will appear on your page. You can drag the text box to move it around on your site.

You can also make a background color or photo block around your text by clicking on the painter's palette icon to the left of the text box. Here you can also delete or duplicate the text box as needed.