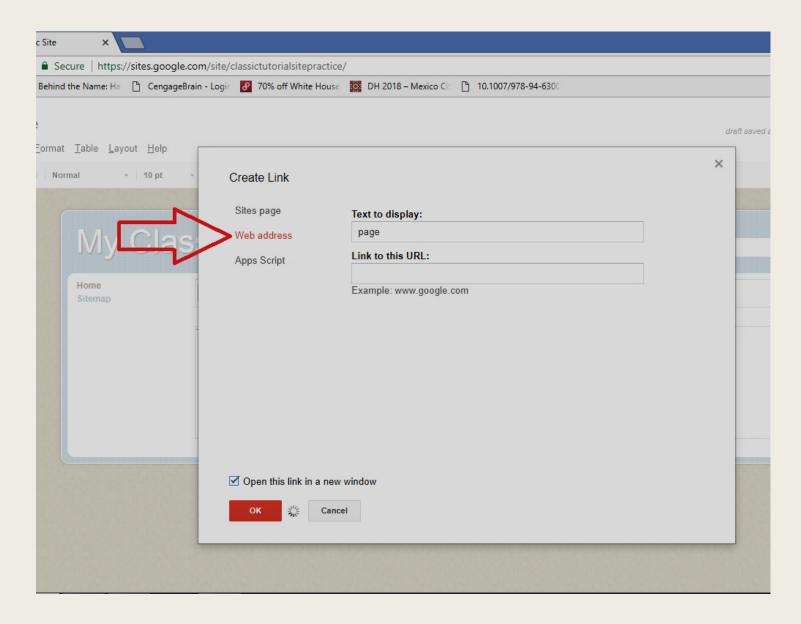

#### 4. HYPERLINKS

To create a hyperlink, highlight the word or words you want to become the hyperlink, then click the chain-links icon button on the toolbar.

| My Classic Site                                     | ×                                                                                                                      |                                                                                            |                             |  |  |
|-----------------------------------------------------|------------------------------------------------------------------------------------------------------------------------|--------------------------------------------------------------------------------------------|-----------------------------|--|--|
| $\leftrightarrow$ $\rightarrow$ C $\blacksquare$ Se | cure   https://sites                                                                                                   | s.google.com/site/classictutorialsitepractice/                                             | <u>ሰ</u>                    |  |  |
| 🔛 Apps 🚯 Behind                                     | 🗰 Apps 🚯 Behind the Name: Ha 🗋 CengageBrain - Login 🛃 70% off White House 🇱 DH 2018 – Mexico Cit 🕒 10.1007/978-94-6300 |                                                                                            |                             |  |  |
|                                                     | <u>T</u> able <u>L</u> ayout <u>I</u>                                                                                  |                                                                                            | draft saved at 4:10 PM Save |  |  |
| No 🔍 No                                             | rmal - 10                                                                                                              | 0 pt                                                                                       |                             |  |  |
|                                                     | AND AREA                                                                                                               |                                                                                            |                             |  |  |
| NE STAN                                             |                                                                                                                        | lassis Sito                                                                                |                             |  |  |
| 20039.2                                             |                                                                                                                        | lassic Site                                                                                | Search this site            |  |  |
|                                                     | Home<br>Sitemap                                                                                                        | Home The is my Home Page. I will tell you all about my project on this page.               |                             |  |  |
|                                                     |                                                                                                                        | Recent Site Activity   Report Abuse   Print Page   Remove Access   Powered By Google Sites |                             |  |  |

### **4. HYPERLINKS**

 You can link to another Google Sites page or you can select the "Web Address" option on the left to type the URL of the site to which you want to link.

- To insert any type of media simply click **Insert**, and then select the type of media you want.
- If you want to insert/create a table, simply select Table.
- You can also alter the layout of your page, by clicking on Layout and selecting from a list of options.