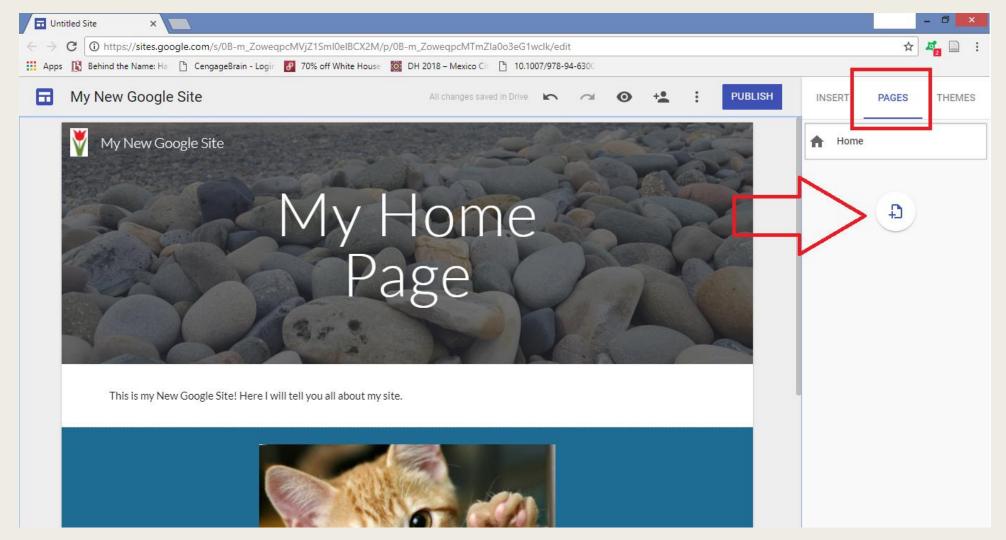

#### 5. NEW PAGES

To create a new page, simply click **Pages** in the upper right corner next to **Insert.** Click the circle page icon, and name your new page.

#### 5. NEW PAGES

- If you click on the column of three circles on the right-hand side of the New Page box, you will have a list of options to alter your page. You can make it your Home page, duplicate this page, rename it, remove it, and also create a Subpage.
- To arrange your pages in a specific order, simply click and drag those page boxes to be in the order you choose.