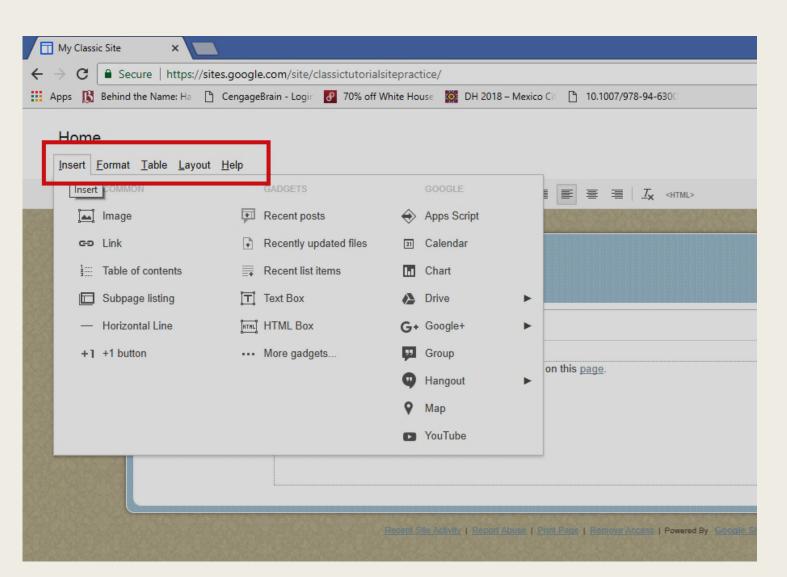

### **4. HYPERLINKS**

 You can link to another Google Sites page or you can select the "Web Address" option on the left to type the URL of the site to which you want to link.

- To insert any type of media simply click **Insert**, and then select the type of media you want.
- If you want to insert/create a table, simply select Table.
- You can also alter the layout of your page, by clicking on Layout and selecting from a list of options.