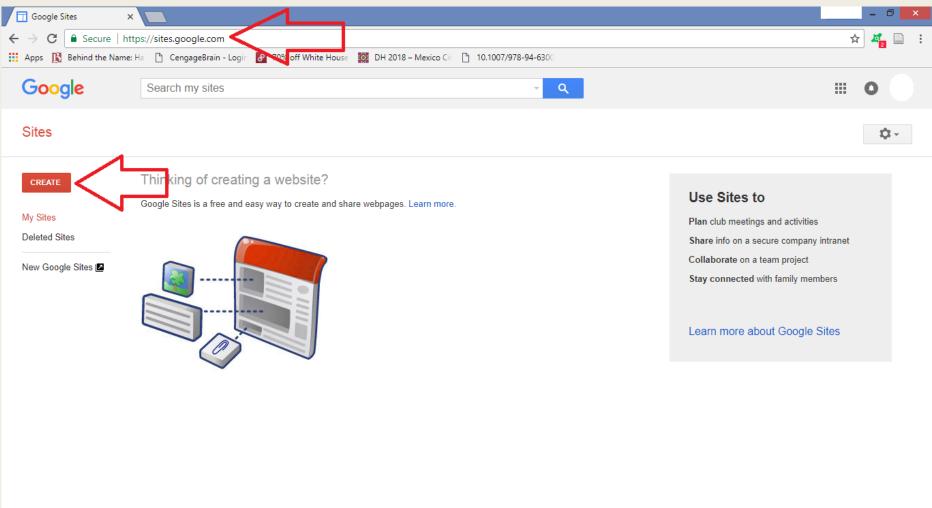

1. Go to <u>sites.google.com</u>. You may need to log into your Google account first. Click the **Create** button on the lefthand side and then select "in classic Sites"