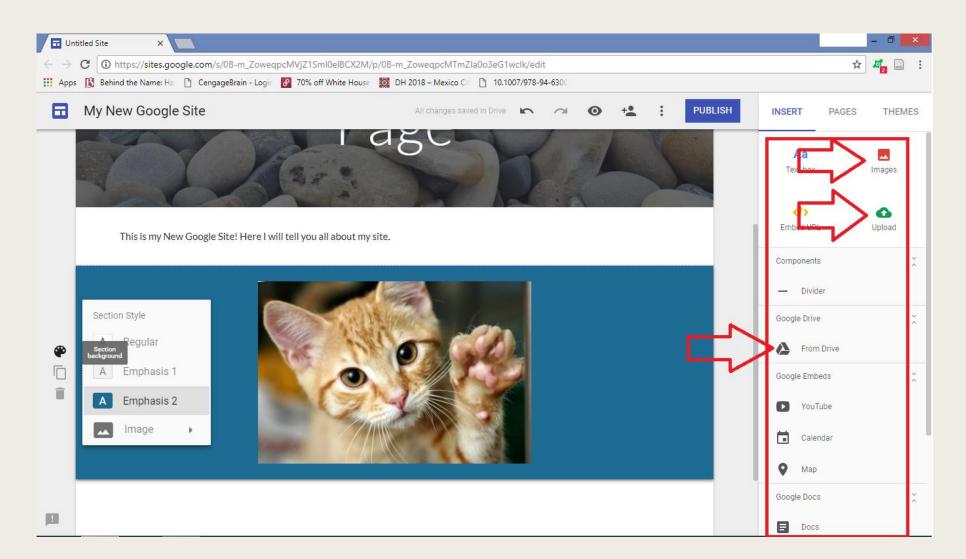

 To insert other media, you can click on the
 Images icon or
 Upload icon, or
 insert any media
 from any of the
 options listed,
 like Google Drive
 or YouTube.