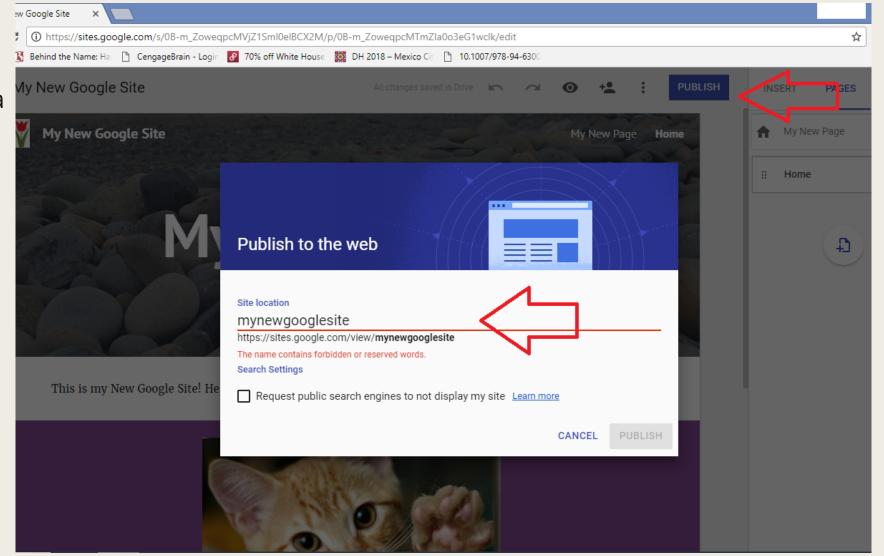

#### 7. SHARE AND PUBLISH

 Like all Google applications, you can click the person with a plus sign icon at the top of the page to add contributors to edit your site.

 When you are satisfied with your site, click **Publish** at the top of the screen. You will be prompted to type a site location. This is the URL for your site.