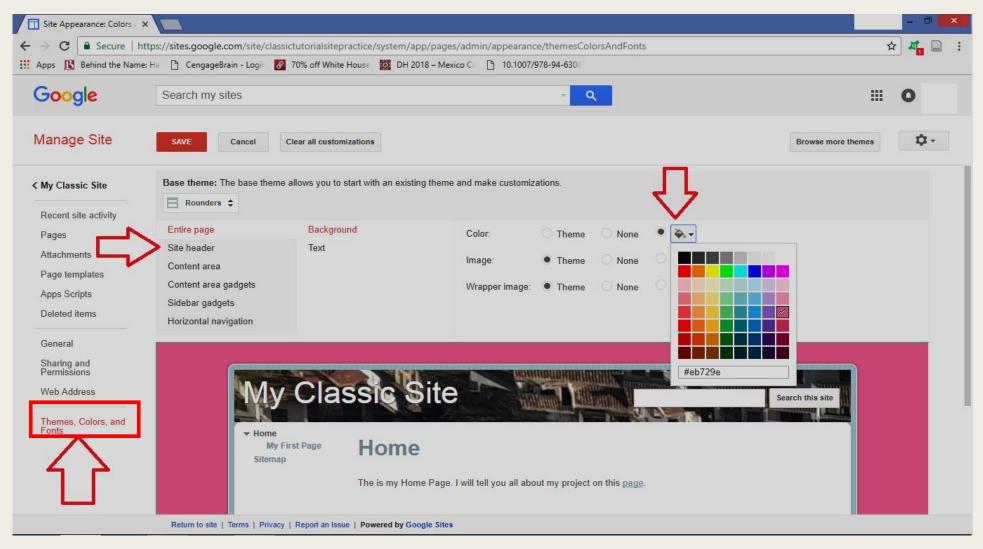

#### 10. THEMES & COLORS CUSTOMIZATION

To change the colors and components of your theme, click **Themes, Colors, and Fonts** on the left-hand side while still in Site Management.

#### 10. THEMES & COLOR CUSTOMIZATION

- At the top of the screen is a vertical list of all the different elements you can change the color of or turn into a picture.
- For example, if you select Entire Page then Background, you can change the color of the background by clicking the paint bucket icon. You can also turn the whole background or just the outside background into a photo by clicking the picture icon and uploading a photo.
- You can also select **Entire Page** then **Text** to change the font size, style, and color.
- Be sure to click **Save** after any and all changes.