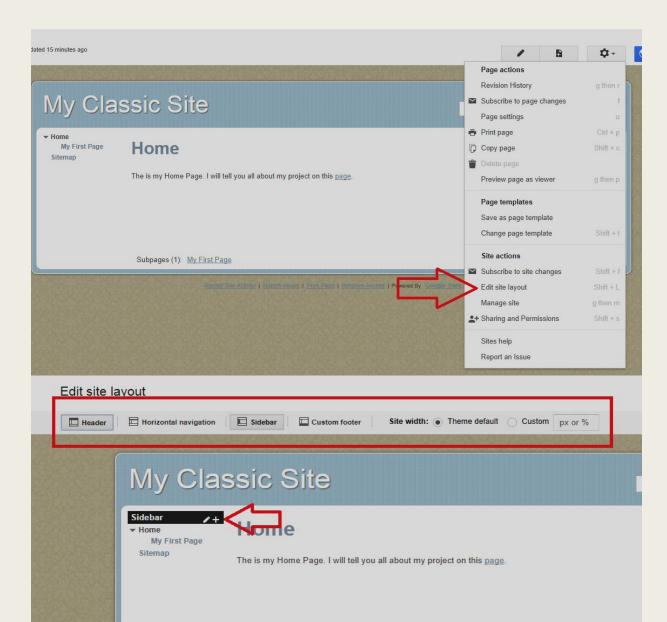

#### Select Edit Site Layout

- At the top of the page is a list of icon options for your navigation. You can now remove or keep your site Header (which is what states the name of your site and the Search bar at the top of each page)
- You can also remove, edit, and move your left side bar, by clicking on the plus sign icon or writing utensil icon in the upper right corner of the side bar.
- You can add or remove "Horizontal Navigation" which shows a list of tabs of your pages horizontally across the top of each page.
- You can also add or remove a custom footer.