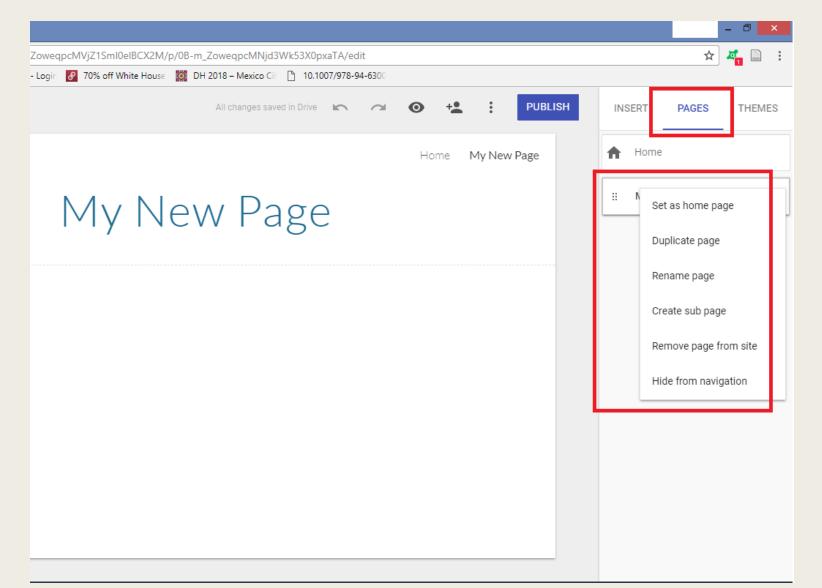

#### 5. NEW PAGES

To create a new page, simply click **Pages** in the upper right corner next to **Insert.** Click the circle page icon, and name your new page.

#### 5. NEW PAGES

- If you click on the column of three circles on the right-hand side of the New Page box, you will have a list of options to alter your page. You can make it your Home page, duplicate this page, rename it, remove it, and also create a Subpage.
- To arrange your pages in a specific order, simply click and drag those page boxes to be in the order you choose.