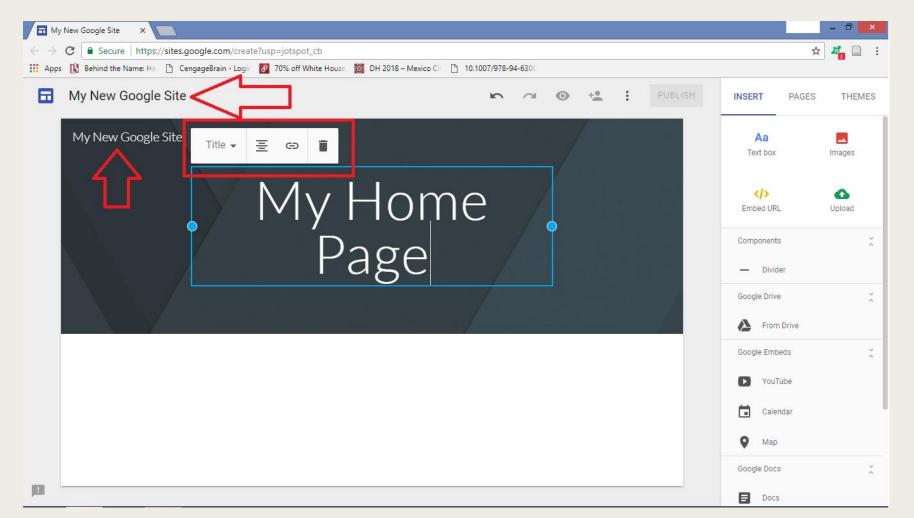

Simply click where the site says "click to add a title" to add the title your page. You can alter the text size and location by using the small pop-up tool box and by clicking and dragging the text around.

You can change the Header where your page title appears by clicking the **Header Type** button underneath the title itself. You can also make the Header a photo by clicking **Upload Photo** right next to the **Header Type** button.