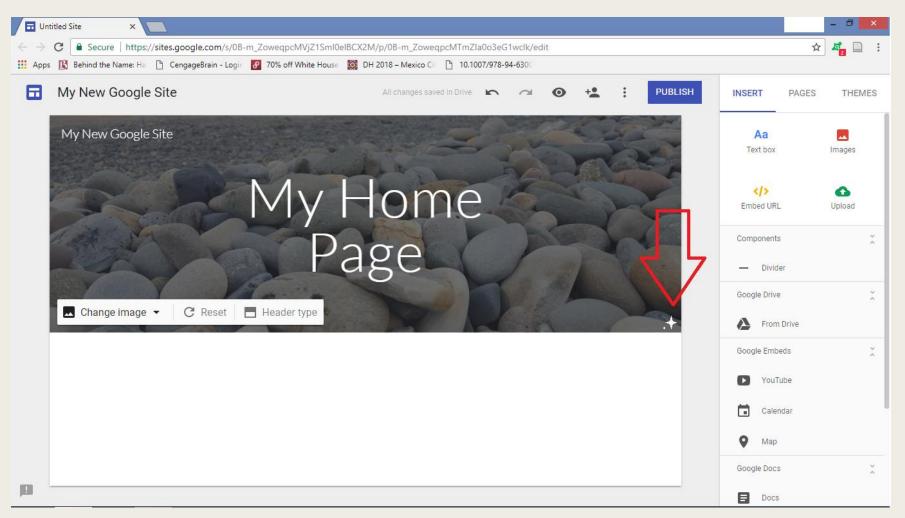

You can change the Header where your page title appears by clicking the **Header Type** button underneath the title itself. You can also make the Header a photo by clicking **Upload Photo** right next to the **Header Type** button.

If you upload a Header photo, in the bottom right corner of the photo is a stars icon. Clicking this with affect the visibility of your title on top of your photo.

You can also add a logo to your site by clicking the **Add Logo** button in the upper left corner of the Header. You can edit the logo to appear with certain colors and on top of a black, white, or transparent bar across the top of your Header.