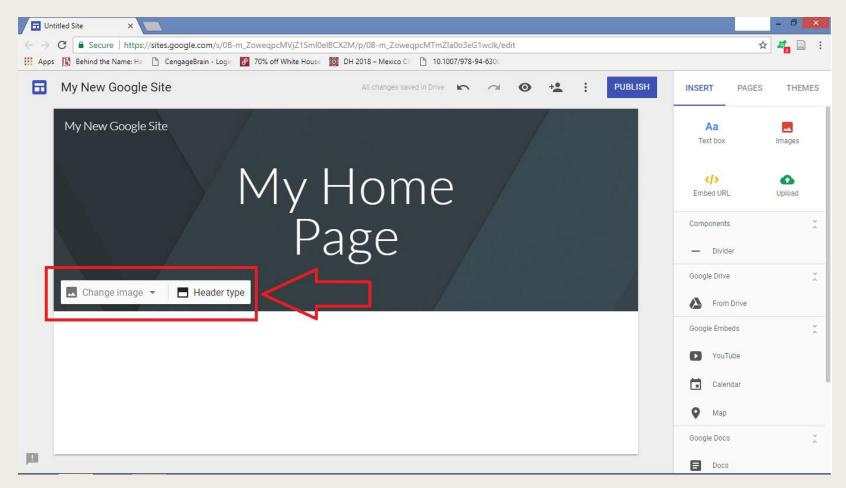

You can change the Header where your page title appears by clicking the **Header Type** button underneath the title itself. You can also make the Header a photo by clicking **Upload Photo** right next to the **Header Type** button.