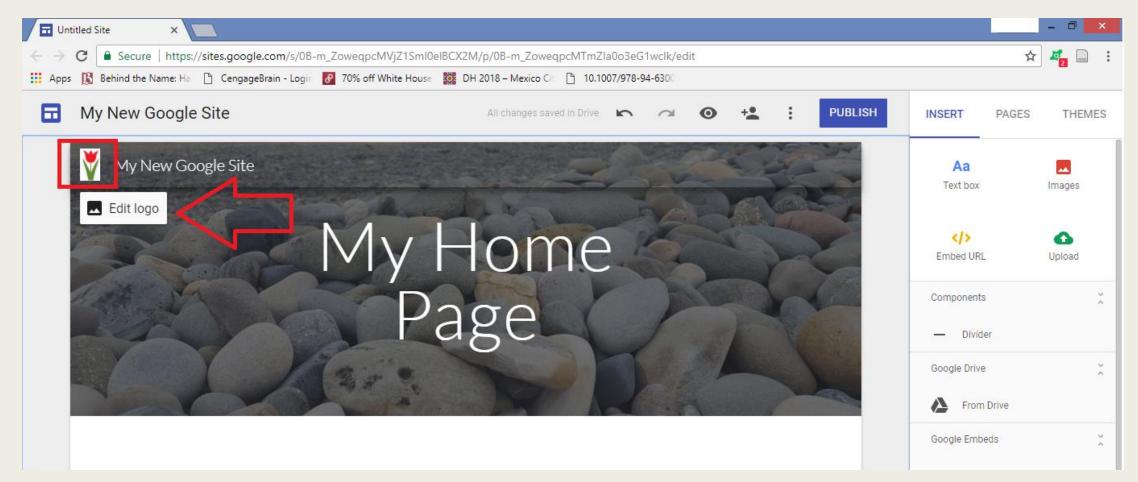

If you upload a Header photo, in the bottom right corner of the photo is a stars icon. Clicking this with affect the visibility of your title on top of your photo.

You can also add a logo to your site by clicking the **Add Logo** button in the upper left corner of the Header. You can edit the logo to appear with certain colors and on top of a black, white, or transparent bar across the top of your Header.