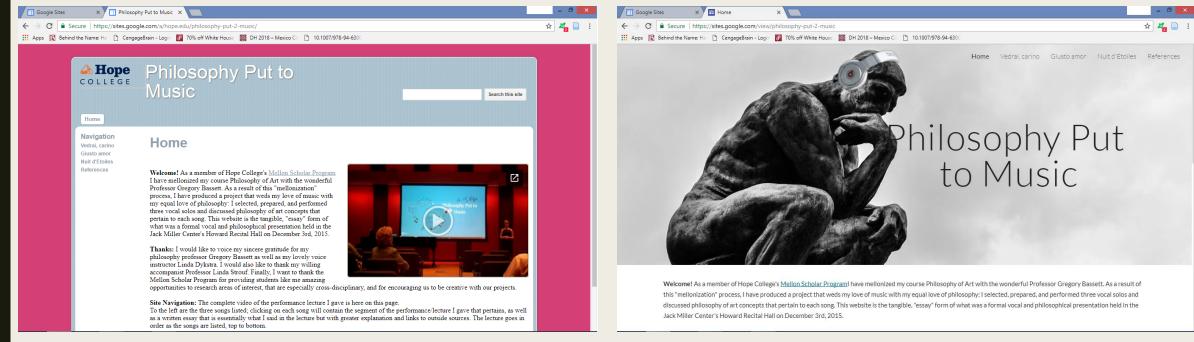

#### **CLASSIC GOOGLE SITES**

| Google Sites × 🗇 Philosop                                                   | hy Put to Music ×                                                                      | - 0 ×      |   |
|-----------------------------------------------------------------------------|----------------------------------------------------------------------------------------|------------|---|
|                                                                             | gle.com/a/hope.edu/philosophy-put-2-music/                                             | ☆ 🖉 📄      | : |
| 🗰 Apps 🚺 Behind the Name: Ha 🗋 Cenga                                        | geBrain - Login 🛛 🙋 70% off White House 🛛 🧱 DH 2018 – Mexico Cit 🎦 10.1007/978-94-6300 |            |   |
| Home                                                                        |                                                                                        | this site  |   |
| Navigation<br>Vedrai, carino<br>Giusto amor<br>Nuit d'Etoiles<br>References | <text><text><text><text></text></text></text></text>                                   | s, as well |   |

#### **NEW GOOGLE SITES**

Welcome! As a member of Hope College's Mellon Scholar Program I have mellonized my course Philosophy of Art with the wonderful Professor Gregory Bassett. As a result of this "mellonization" process, I have produced a project that weds my love of music with my equal love of philosophy: I selected, prepared, and performed three vocal solos and discussed philosophy of art concepts that pertain to each song. This website is the tangible, "essay" form of what was a formal vocal and philosophical presentation held in the Jack Miller Center's Howard Recital Hall on December 3rd, 2015.