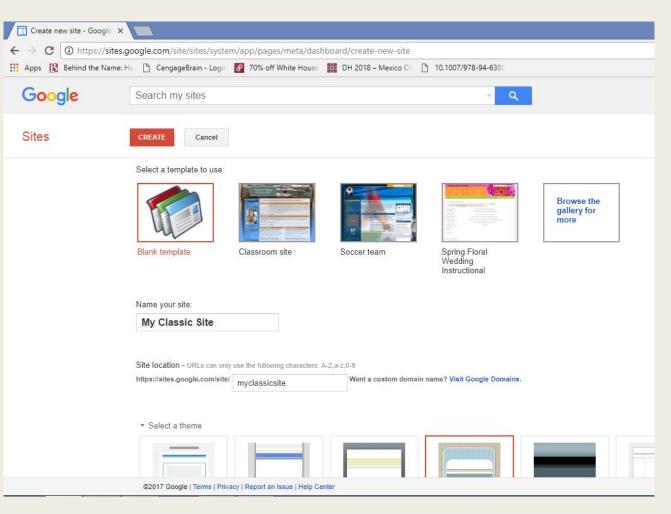

## 2. First select your template. I recommend using the blank template for more customization.

- You will need to create a name for your site and a "location." The name and "location" can be the same as long as that "location" name does not already exist. The "location" is the words that appear as the web address after "sites.google.com/site". Google will alert you to make a new location name if it already exists. Your site name and location name do not have to be the same but should be similar for user ease.
- You can also select a theme. For this tutorial I selected "Rounders" which is the theme for the Classic Site shown on the previous slide.
- Under "More Options" you can type a description of your site that will appear when listed on Google. You do not have to make a site description though.
- Select the "I'm not a robot" box and click Create