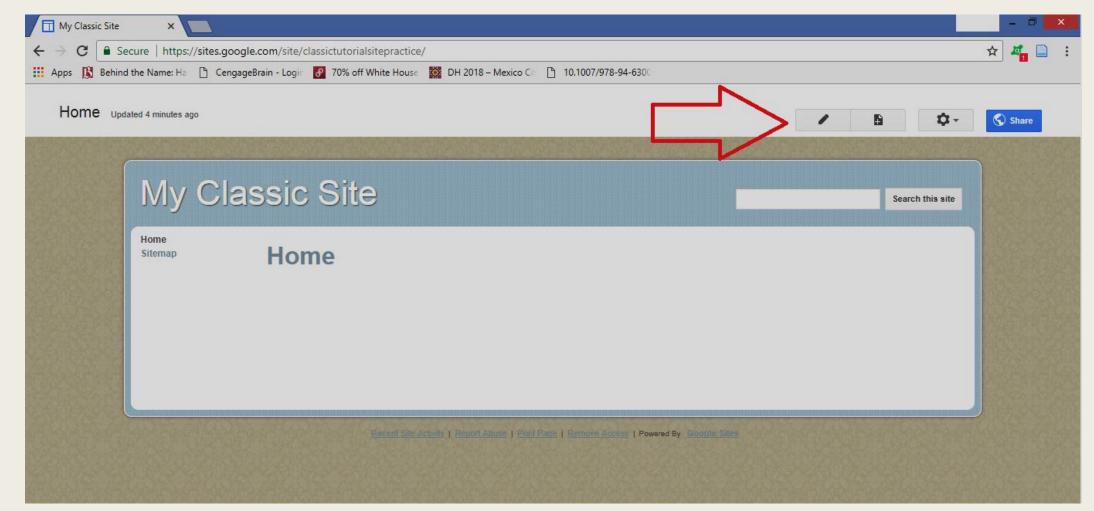

#### 7. NEW PAGES

To create a new page on your site, click the button with the paper and plus sign icon in the upper right corner.

| My Classic Site |                                                                                                        | - 0 ×           |
|-----------------|--------------------------------------------------------------------------------------------------------|-----------------|
| ← → C 🔒 Se      | cure https://sites.google.com/site/classictutorialsitepractice/                                        | 🖈 🜌 🗎 🗄         |
| 🛄 Apps 🚯 Behind | the Name: Ha 🗋 CengageBrain - Login 🛃 70% off White House 🗱 DH 2018 – Mexico Cin 🛅 10.1007/978-94-6300 |                 |
| Home Upd        | ited 4 minutes ago                                                                                     | 🕸 - 🚫 Share     |
|                 | My Classic Site                                                                                        | earch this site |
|                 | Home<br>Sitemap Home                                                                                   |                 |
|                 |                                                                                                        |                 |
|                 | Extent Site Activity   Report Aligns   Earl Parts   Remove Accest   Powered By: Google, Edge           |                 |

#### 8. SITE NAVIGATION

How you structure your pages will affect how they appear on the side bar on the left, and will affect how users experience and navigate your site. The default settings are on the left-hand side, a "Sitemap" link that leads to a page listing all your pages and posts, and at the bottom of each page are links to each subpage. To change your navigation bar settings, click the settings button with the gear icon in the upper right corner.